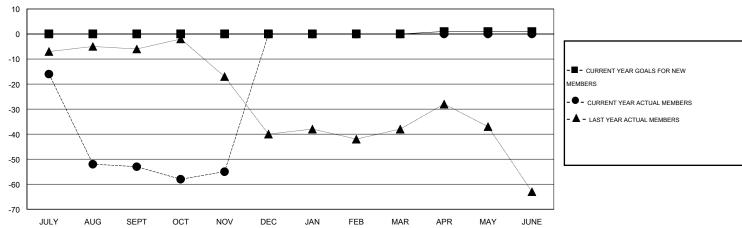

#### GOALS AND ACTUAL MEMBERS CUMULATIVE

| DROPPED CLUBS: 3  DROPPED MEMBERS |     | 29 CLUBS OF 68 ADDED 1 OR MORE<br>NEW MEMBERS | GENDER DISTRIBUTION  MALE 1,052 (71.08%)  FEMALE 428 (28.92%) |     |
|-----------------------------------|-----|-----------------------------------------------|---------------------------------------------------------------|-----|
| DECEASED                          | 10  | CLICK HERE FOR HEALTH                         | FAMILY UNIT MEMBERS                                           | 282 |
| CLUB CANCELLED                    | 0   | ASSESSMENT DATA                               | PAMILY UNIT MEMBERS                                           |     |
| OTHER                             | 104 |                                               | HEAD OF HOUSEHOLD                                             | 136 |
| TOTAL                             | 114 |                                               | NON-HEAD OF HOUSEHOLD                                         | 146 |